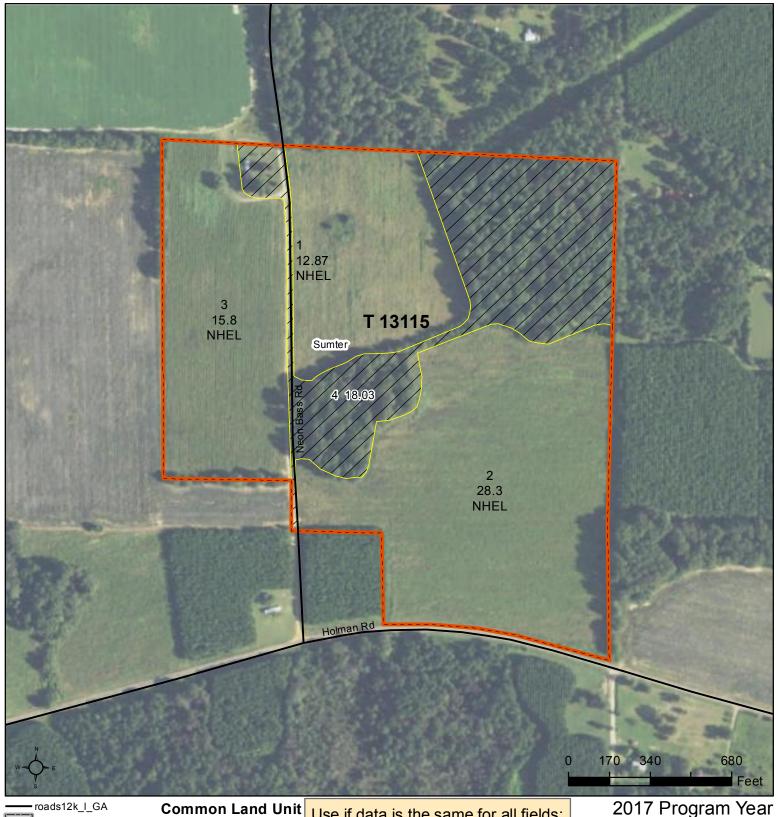

## **Sumter County, Georgia**

cnty100k\_a\_ga\_reproject

**Common Land Unit** Non-Cropland

Cropland

Use if data is the same for all fields:

**IRR** 

NI

Map Created September 01, 2017

Farm 3975 Tract 13115

Wetland Determination Identifiers

Restricted Use

Limited Restrictions

Exempt from Conservation Compliance Provisions

Tract Cropland Total: 56.97 acres

Producer Share:

Irr Prac:

United States Department of Agriculture (USDA) Farm Service Agency (FSA) maps are for FSA Program administration only. This map does not represent a legal survey or reflect actual ownership; rather it depicts the information provided directly from the producer and/or National Agricultural Imagery Program (NAIP) imagery. The producer accepts the data as is and assumes all risks associated with its use. USDA-FSA assumes no responsibility for actual or consequential damage incurred as a result of any user's reliance on this data outside FSA Programs. Wetland identifiers do not represent the size, shape, or specific determination of the area. Refer to your original determination (CPA-026 and attached maps) for exact boundaries and determinations or contact USDA Natural Resources Conservation Service (NRCS).